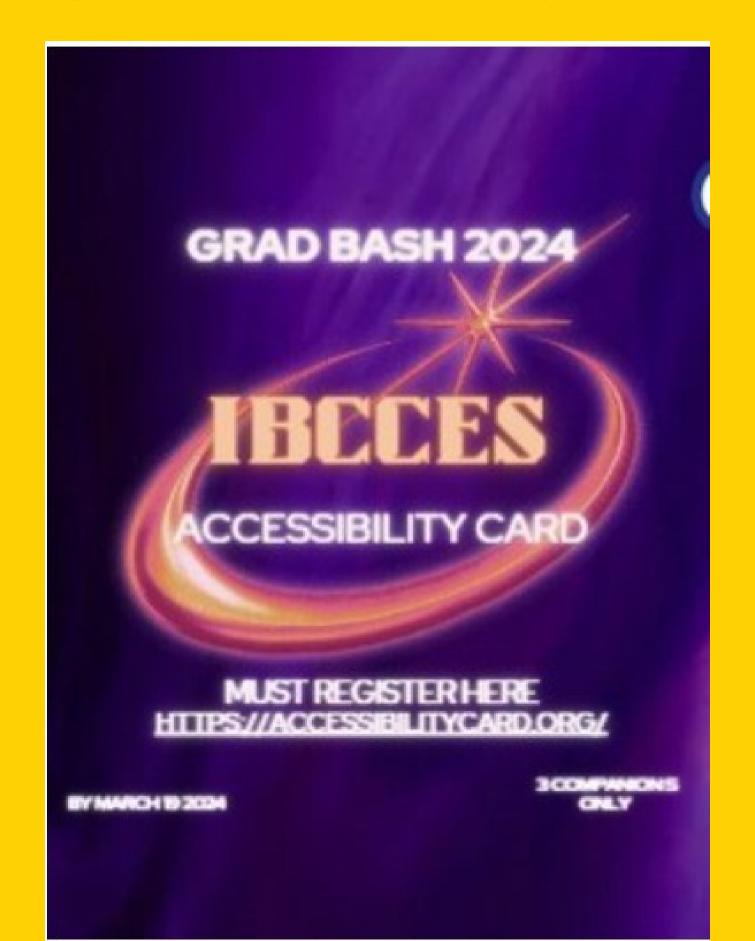

#### IBECCS FAST PASS

DEADLINE TO APPLY WAS 3/19/24

PRINTED PROOF PERMANENT PASS & up to 3 companion names

DUE TO 804 BY 4/12/124

NO TEMPORARY PASSES ACCEPTED

NO EXCEPTIONS: POLICY AS OF JULY 2023

EMERGENCY CASES SUCH AS BROKEN LIMB, BOOT ETC. SEE CASEY/ ARNOLD FOR OPTIONS